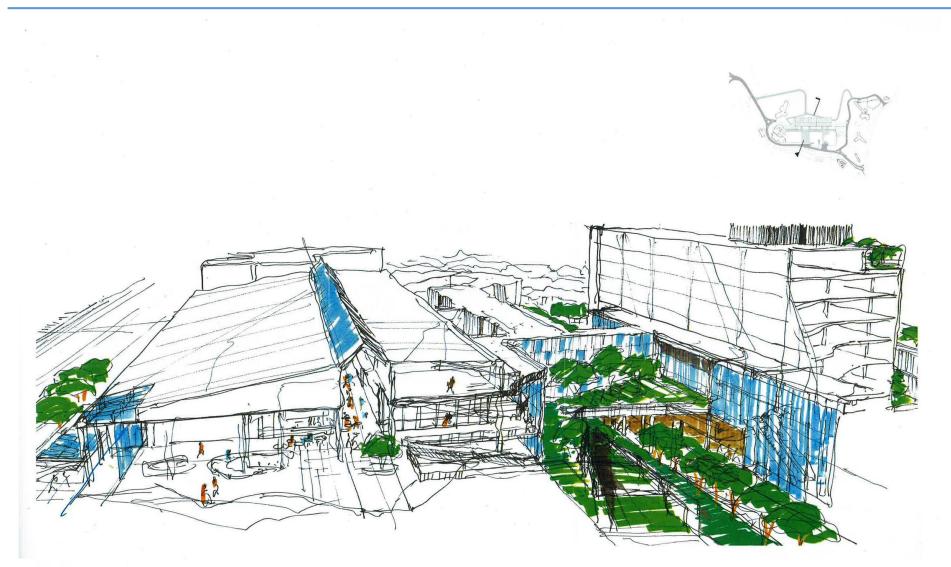

# The Master Plan

 The Program & How You Can Get Involved

Questions

 A Master Plan informs the best areas for redevelopment and how the outside shell of the building could be best positioned on site.

 The campus is set on a ridge, so is challenging to develop on and we needed to understand which areas of the site would be possible to expand onto, and how any future development would link with existing and planned roads, entries and exits.