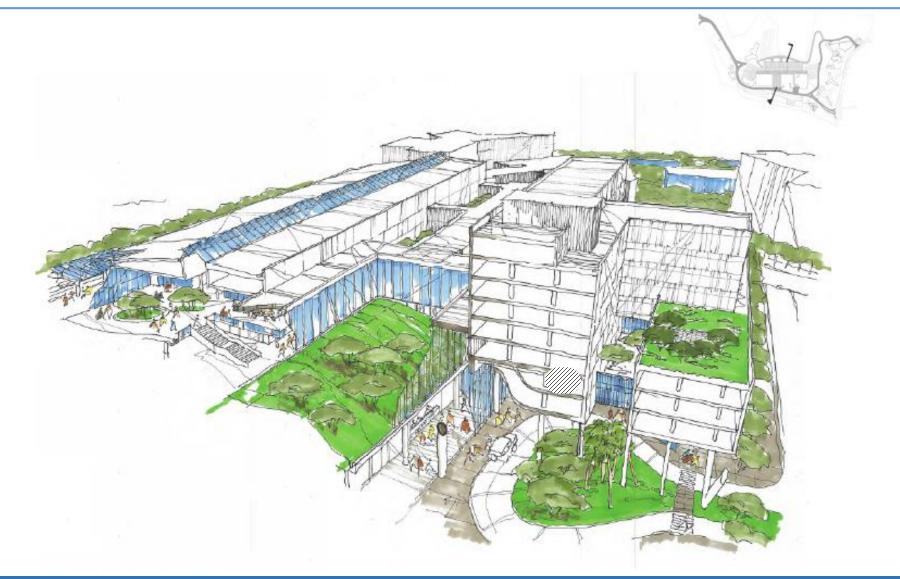

# The Master Plan

 The Program & How You Can Get Involved

Questions

 A Master Plan informs the best areas for redevelopment and how the outside shell of the building could be best positioned on site.

 The campus is set on a ridge, so is challenging to develop on and we needed to understand which areas of the site would be possible to expand onto, and how any future development would link with existing and planned roads, entries and exits.