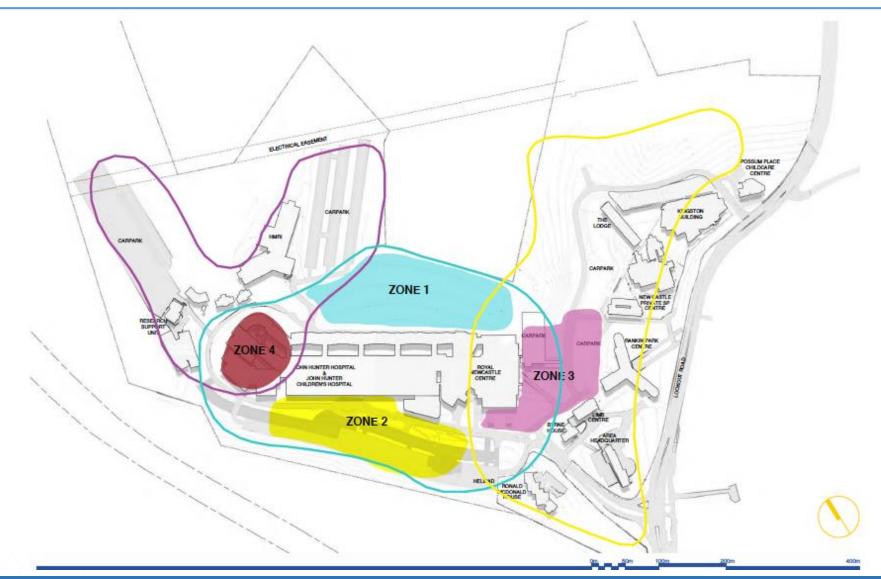

# The Master Plan

 The Program & How You Can Get Involved

Questions

 A Master Plan informs the best areas for redevelopment and how the outside shell of the building could be best positioned on site.

 The campus is set on a ridge, so is challenging to develop on and we needed to understand which areas of the site would be possible to expand onto, and how any future development would link with existing and planned roads, entries and exits.