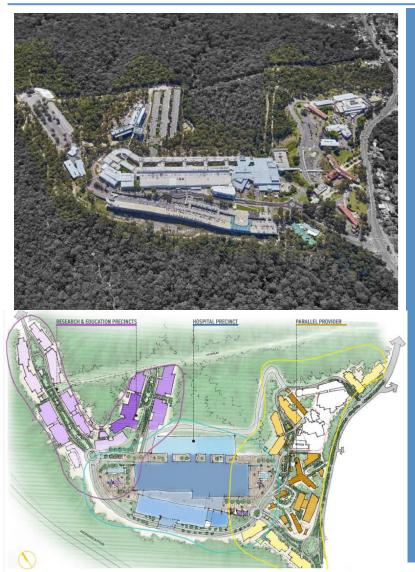

# The Master Plan

 The Program & How You Can Get Involved

Questions

 A Master Plan informs the best areas for redevelopment and how the outside shell of the building could be best positioned on site.

 The campus is set on a ridge, so is challenging to develop on and we needed to understand which areas of the site would be possible to expand onto, and how any future development would link with existing and planned roads, entries and exits.