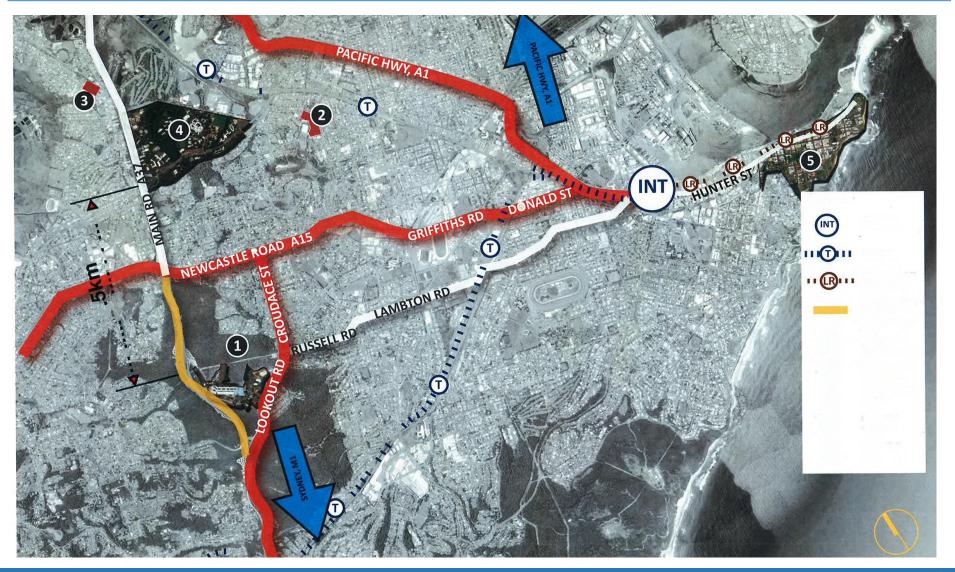

# The Master Plan

 The Program & How You Can Get Involved

Questions

 A Master Plan informs the best areas for redevelopment and how the outside shell of the building could be best positioned on site.

 The campus is set on a ridge, so is challenging to develop on and we needed to understand which areas of the site would be possible to expand onto, and how any future development would link with existing and planned roads, entries and exits.