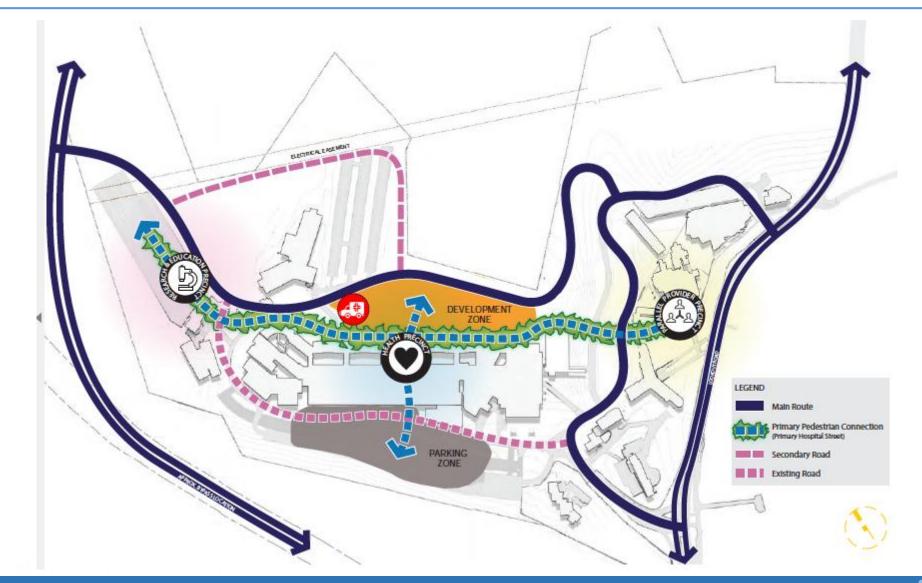

# The Master Plan

 The Program & How You Can Get Involved

Questions

 A Master Plan informs the best areas for redevelopment and how the outside shell of the building could be best positioned on site.

 The campus is set on a ridge, so is challenging to develop on and we needed to understand which areas of the site would be possible to expand onto, and how any future development would link with existing and planned roads, entries and exits.