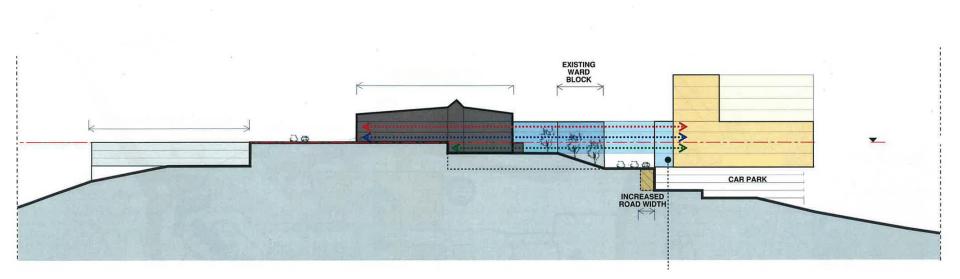

# The Master Plan

 The Program & How You Can Get Involved

Questions

 A Master Plan informs the best areas for redevelopment and how the outside shell of the building could be best positioned on site.

 The campus is set on a ridge, so is challenging to develop on and we needed to understand which areas of the site would be possible to expand onto, and how any future development would link with existing and planned roads, entries and exits.